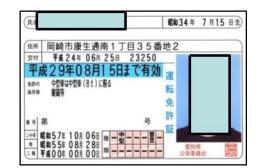

# Supplements for Japanese Driver's License

One of six documents below

#1

#2

#4

#5

**Basic Resident Registration Card** (Jumin Kihon Daicho Card)

**Pictured Form Only** 

Address Certificate (Jumin-hyo) w/ Permanent Address (Honseki)

Valid until expiration date of the driver's license

#### Konseki Kojin-Jiko **Shomeisho**

Obtain after the driver's license issuance Valid until expiration date of the driver's license

#### Konseki Zenbu-Jiko **Shomeisho**

Obtain after the driver's license issuance Valid until expiration date of the driver's license

#### Kisai Inji-hyo

\*\*\*\*\*\*\*\*\*\*\*\*\*\*\*\*

Record on Driver's License Title must be 記載印字票

#### Honseki Kakunin-Yoshi

**Record on Driver's** License Title must be 本籍確認用紙