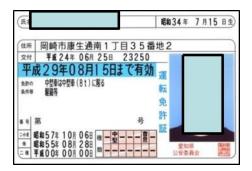

#### AND either

- 1. U.S. Passport with valid landing permission
- 2. Resident Card with valid visa and landing permission

Japanese Nationals (one of the following is REQUIRED)

- 1. Japanese Passport
- 2. Resident Card with picture
- 3. MyNumber card with picture
- 4. Japanese Driver's License with supplemental documents

- Non- Japanese nationals must present Passport or Resident Card.
- US citizens must provide full SSN for DBIDS registration.

Resident Card Both visa and expiration date must be valid.

**Special Resident Permanent Certificate** 