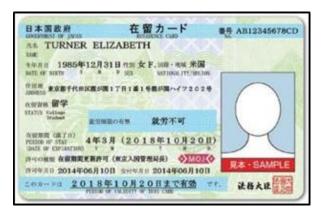

#### AND either

- 1. U.S. Passport with valid landing permission
- 2. Resident Card with valid visa and landing permission

Japanese Nationals (one of the following is REQUIRED)

- 1. Japanese Passport
- 2. Resident Card with picture
- 3. MyNumber card with picture
- 4. Japanese Driver's License with supplemental documents

- Non- Japanese nationals must present Passport or Resident Card.
- US citizens must provide full SSN for DBIDS registration.

Resident Card Both visa and expiration date must be valid.

**Special Resident Permanent Certificate** 

#### **Resident Card**