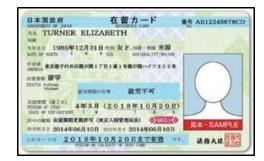

#### AND either

- 1. U.S. Passport with valid landing permission
- 2. Resident Card with valid visa and landing permission

Japanese Nationals (one of the following is REQUIRED)

- 1. Japanese Passport
- 2. Resident Card with picture
- 3. MyNumber card with picture
- 4. Japanese Driver's License with supplemental documents

- Non- Japanese nationals must present Passport or Resident Card.
- US citizens must provide full SSN for DBIDS registration.

Resident Card Both visa and expiration date must be valid.

**Special Resident Permanent Certificate** 

#### **Resident Card**