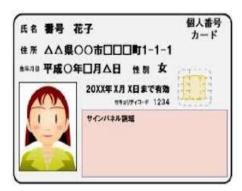

# Supplements for Japanese Driver's License

One of six documents below

#1

#2

#4

#5

**Basic Resident Registration Card** (Jumin Kihon Daicho Card)

**Pictured Form Only** 