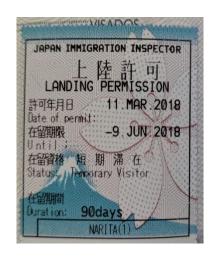

#### AND either

- 1. U.S. Passport with valid landing permission
- 2. Resident Card with valid visa and landing permission

Japanese Nationals (one of the following is REQUIRED)

- 1. Japanese Passport
- 2. Resident Card with picture
- 3. MyNumber card with picture
- 4. Japanese Driver's License with supplemental documents

#### All Other Nationalities

- 1. Passport with a valid landing permission
- 2. Resident Card with a valid visa and landing permission

**Note:** Guests who are processing a visa or who have a visa application in a pending status are not authorized to enter base. Please contact your guest's embassy or a Japanese Immigration office for more information.

### **PASSPORT with Valid Visa Stamp**

(US Citizens will need to provide SSN for DBIDS registration)