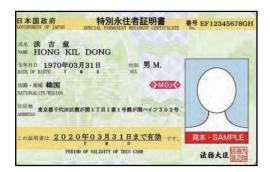

- Non- Japanese nationals must present Passport or Resident Card.
- US citizens must provide full SSN for DBIDS registration.

Resident Card Both visa and expiration date must be valid.

**Special Resident Permanent Certificate** 