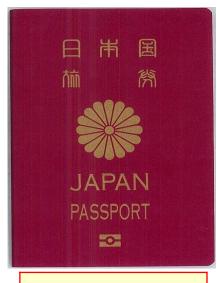

#### AND either

- 1. U.S. Passport with valid landing permission
- 2. Resident Card with valid visa and landing permission

Japanese Nationals (one of the following is REQUIRED)

- 1. Japanese Passport
- 2. Resident Card with picture
- 3. MyNumber card with picture
- 4. Japanese Driver's License with supplemental documents

### **PASSPORT with Valid Visa Stamp**

(US Citizens will need to provide SSN for DBIDS registration)