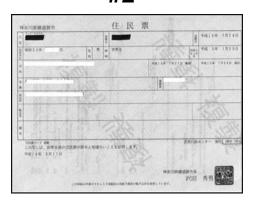

Address Certificate (Jumin-hyo) w/ Permanent Address (Honseki)

Valid until expiration date of the driver's license